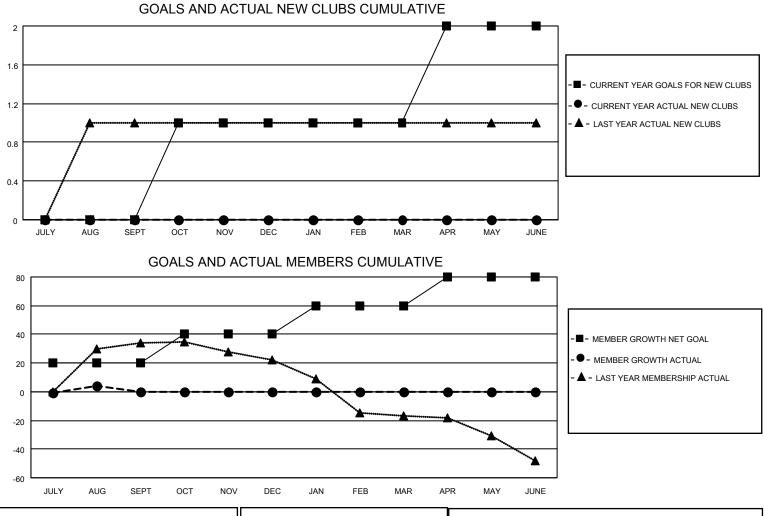

## LOCATION NORTH DAKOTA

**District 5 NE** 

Results as of: 8/31/2021

| Clubs                 |               |           |               | Members               |                        |                         |                                                    |
|-----------------------|---------------|-----------|---------------|-----------------------|------------------------|-------------------------|----------------------------------------------------|
| RESULTS FOR 2021-2022 |               |           |               | RESULTS FOR 2021-2022 |                        |                         |                                                    |
| QUARTER               | NEW CLUB GOAL | NEW CLUBS | DROPPED CLUBS | QUARTER               | BER GROWTH NET<br>GOAL | MEMBER GROWTH<br>ACTUAL | DROPPED<br>MEMBERS ACTUAL<br>(including transfers) |
| JULY/AUG/SEPT         | 0             | 0         | 0             | JULY/AUG/SEPT         | 20                     | 14                      | 9                                                  |
| OCT/NOV/DEC           | 1             | 0         | 0             | OCT/NOV/DEC           | 20                     | 0                       | 0                                                  |
| JAN/FEB/MAR           | 0             | 0         | 0             | JAN/FEB/MAR           | 20                     | 0                       | 0                                                  |
| APR/MAY/JUNE          | 1             | 0         | 0             | APR/MAY/JUNE          | 20                     | 0                       | 0                                                  |